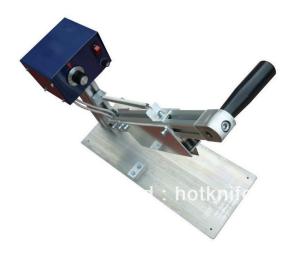

## **Heavy Duty Hot Knife Webbing Cutter**

## **Applications:**

The Heavy Duty Hot Knife Cutter is a general purpose hot knife cutter used for hot cutting and melting woven and knitted synthetic materials to prevent fraying. Cuts all types of synthetics such as webbing, braid, elastics, strapping, cord, ribbon, hook & loop, and rope.

It is bench mountable and for heavy duty use. A constant usage cutting unit, designed to cut all types of synthetics with ease.

## **Features:**

- Temperature controlled (resettable and adjustable)
- Aluminium Frame (light and strong)
- Blade length—300mm

## **Technical Data:**

Max Blade Length: 300mm
Gross weight: 5.5kg
Warm Up time: 8 mins
Power: 600W
Power Cords Length: 2.5M
Blade temperature: Up to 400°C