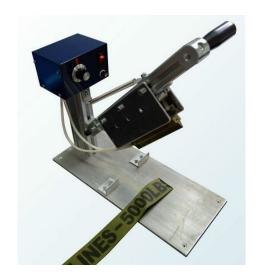

## **Heavy Duty Hot Knife Webbing Cutter**

## **Applications:**

The Heavy Duty Hot Knife Cutter is a general purpose hot knife cutter used for hot cutting and melting woven and knitted synthetic materials to prevent fraying. Cuts all types of synthetics such as webbing, braid, elastics, strapping, cord, ribbon, hook & loop, and rope.

It is bench mountable and for heavy duty use. A constant usage cutting unit, designed to cut all types of synthetics with ease.

## **Features:**

- Temperature controlled (resettable and adjustable)
- Aluminium Frame (light and strong)
- Blade length—300mm

## **Technical Data:**

Max Blade Length: 300mm
Gross weight: 5.5kg
Warm Up time: 8 mins
Power: 600W
Power Cords Length: 2.5M
Blade temperature: Up to 400°C