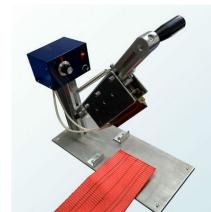

## **Heavy Duty Hot Knife Webbing Cutter**

## **Applications:**

The Heavy Duty Hot Knife Cutter is a general purpose hot knife cutter used for hot cutting and melting woven and knitted synthetic materials to prevent fraying. Cuts all types of synthetics such as webbing, braid, elastics, strapping, cord, ribbon, hook & loop, and rope.

It is bench mountable and for heavy duty use. A constant usage cutting unit, designed to cut all types of synthetics with ease.

## **Features:**

- Temperature controlled (resettable and adjustable)
- Aluminium Frame (light and strong)
- Blade length—300mm

## **Technical Data:**

Max Blade Length: 300mm
Gross weight: 5.5kg
Warm Up time: 8 mins
Power: 600W
Power Cords Length: 2.5M
Blade temperature: Up to 400°C