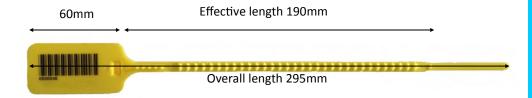

## **Tracewaste Tear-off Pull Through Seals**

The Tracewaste Tear-off is an alternative model with a tear-line for easy removal of the seal, without the use of any tools.

This model is otherwise identical to our standard Tracewaste seal, featuring a large paddle for highquality thermal transfer or hot-foil printing. Available in red, yellow or green as standard.