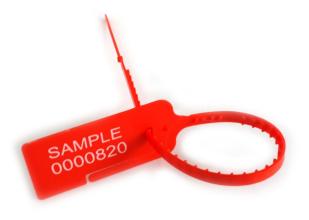

## **Tracewaste Tear-off Pull Through Seals**

The Tracewaste Tear-off is an alternative model with a tear-line for easy removal of the seal, without the use of any tools.

This model is otherwise identical to our standard Tracewaste seal, featuring a large paddle for highquality thermal transfer or hot-foil printing. Available in red, yellow or green as standard.