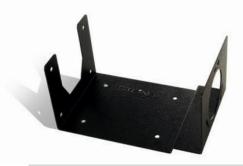

For concentrating the flow of air

HL hot-air tool holder (HG 5000 E, HG 4000 E, HG 2300 EM and HG 2300 E)

Holds the tool in position for a variety of work processes