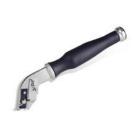

Feed roller for welding

Jointing plane

Blade holder, nickel-plated, with replacement blades in wooden shank. Depth setting adjustable. For planing or lifting out the welding cord joint in vinyl and linoleum, PVC etc. Replacement blade