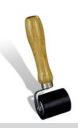

## Welding nozzle

Pushes onto 10 mm round nozzle, use: welding with plastic welding rod

Unilaterally supported pressure roller, 50 mm

With ball bearing, for applying pressure to edgebands, PVC film etc.

Welding rod feed roller