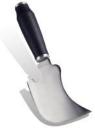

ground on both sides

Quarter-moon crucible steel knife

Straight blade, for cutting off projecting welding rod after welding

Stamped steel plate weld slide

Accessory for quartermoon knife. Placed onto the welding cord, acts as a guide for the quartermoon knife and protects base material from damage