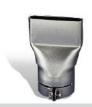

## Genuine STEINEL accessories and auxiliary tools

for hot air tool HG 5000 E:

STEEL

STAINLESS

Steel

Flat angled nozzle 74 x 3 mm

For welding overlapped plastic sheeting

Flat nozzle 70 x 10 mm