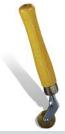

Feed roller for welding

Jointing plane

Blade holder, nickel-plated, with replacement blades in wooden shank. Depth setting adjustable. For planing or lifting out the welding cord joint in vinyl and linoleum, PVC etc. Replacement blade