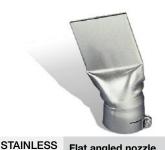

## Genuine STEINEL accessories and auxiliary tools

for hot air tool HG 5000 E:

STEEL

STAINLESS

Steel

Flat angled nozzle 74 x 3 mm

For welding overlapped plastic sheeting

Flat nozzle 70 x 10 mm